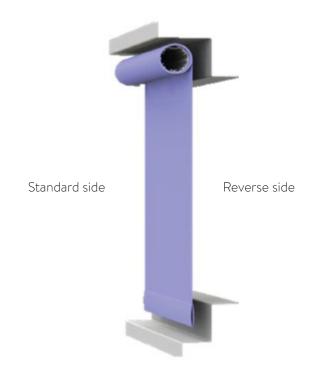

| PLEASE SPECIFY WHERE YOU WOULD LIKE THE FABRIC FRONT                                                                                                                         |              |          |  |  |  |  |  |
|------------------------------------------------------------------------------------------------------------------------------------------------------------------------------|--------------|----------|--|--|--|--|--|
| Fabric front                                                                                                                                                                 | Stand        | ard side |  |  |  |  |  |
| Fabric Hone                                                                                                                                                                  | Reverse side |          |  |  |  |  |  |
| PLEASE NOTE  • Depending on the system width mid welds may be present parallel to the fabric roller.  • The position of the welds or their orientation cannot be guaranteed. |              |          |  |  |  |  |  |