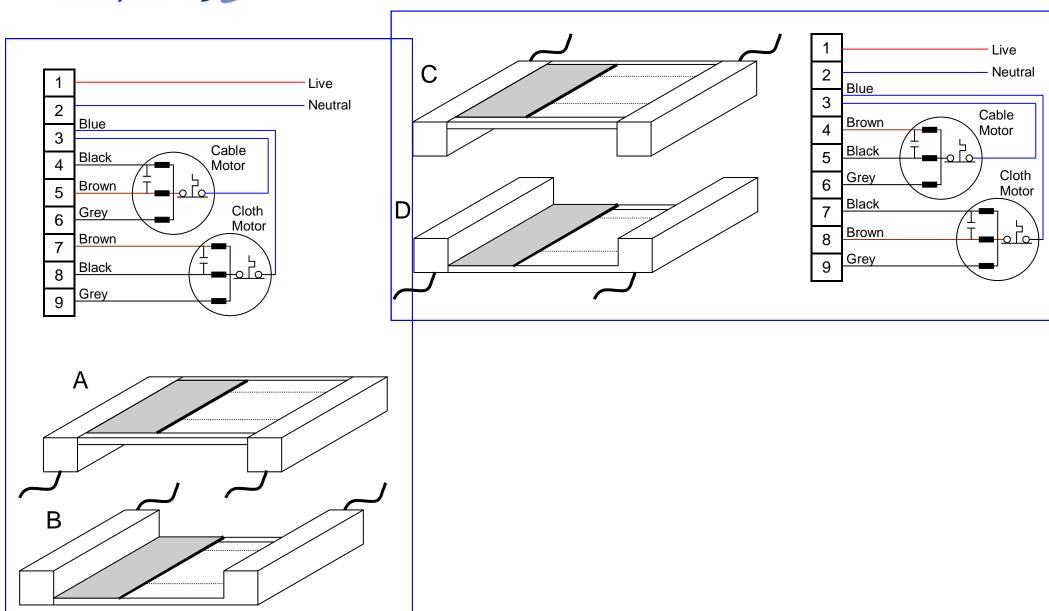

### 1 FTS to 1 wired in Switch *bscura* Motor Cable Identification www.shy.co.uk Direction 1 Brown Direction 2 Black Brake 80mm **FTS** Grey Control Box Neutral Blue 153mm Earth Yellow/Green Black and Brown connection Blue will vary according to system Cable 198mm set-up. See Motor See Cloth Grey Back of Switch Only use switch Motor See Set switch to (-) provided See **Never Connect** Grey more than 9 Press both to stop One Blind into One Control Box Box terminal 11 Motors can be left or Right Hand 12 240V.AC Motor Cable - 1.0mm(min) → 4 + Earth Control <u>m</u> Box $\boxtimes$ **\$** Blind Switch No.1 Tip: Live Always make sure the control box is accessible for setting up the Neutral blind and for future maintenance (fitting the control box so it is Earth inaccessible when the blind is closed is not a good idea). Low Voltage

# Black and Brown identification & connection