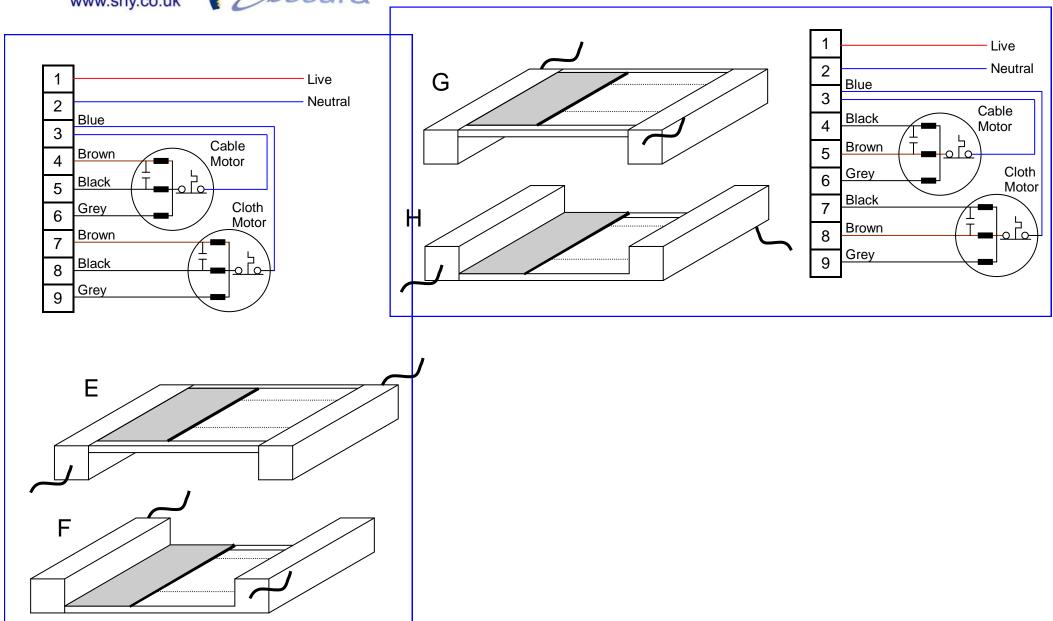

### 1 FTS to 1 wired in Switch *bscura* Motor Cable Identification www.shy.co.uk Direction 1 Brown Direction 2 Black Brake 80mm **FTS** Grey Control Box Neutral Blue 153mm Earth Yellow/Green Black and Brown connection Blue will vary according to system Cable 198mm set-up. See Motor See Cloth Grey Back of Switch Only use switch Motor See Set switch to (-) provided See **Never Connect** Grey more than 9 Press both to stop One Blind into One Control Box Box terminal 11 Motors can be left or Right Hand 12 240V.AC Motor Cable - 1.0mm(min) → 4 + Earth Control <u>m</u> Box $\boxtimes$ **\$** Blind Switch No.1 Tip: Live Always make sure the control box is accessible for setting up the Neutral blind and for future maintenance (fitting the control box so it is Earth inaccessible when the blind is closed is not a good idea). Low Voltage

# Black and Brown identification & connection